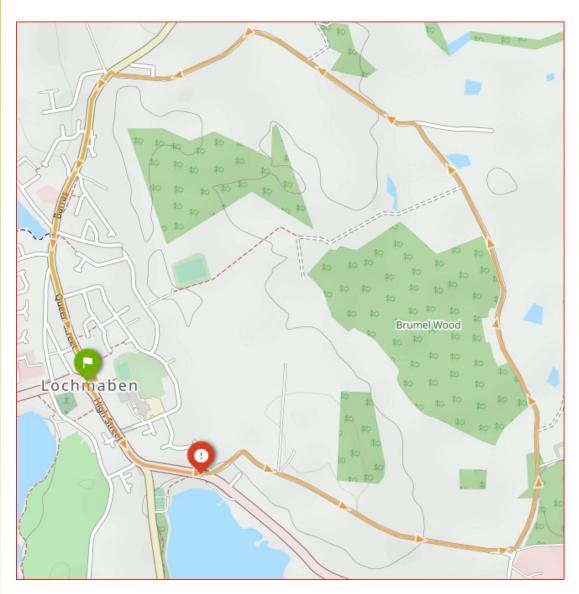

## Cycle 1 – Distance 5.36kilometres - 32 metres of ascent / descent

## **Description:**

Route 1 - 5.36kilometres - 32 metres ascent / descent

From the **Town Hall** head north on **Queen Street** to **Townhead** and through the **Barras** to Marjoriebanks.

Turn right at the town limits onto a minor country road which takes you to and past **Broomhill Farm** on your left, follow this road past the site of **Brummel Loch** on your right (now a plantation) and down to Hallheaths.

After you pass **Home Farm** you will come to lodge opposite which is **Innerfield Road** - turn right and follow the road, take care when you join the A709 Lockerbie Road which can be busy, join the **High Street** and you will see the **Town Hall**.